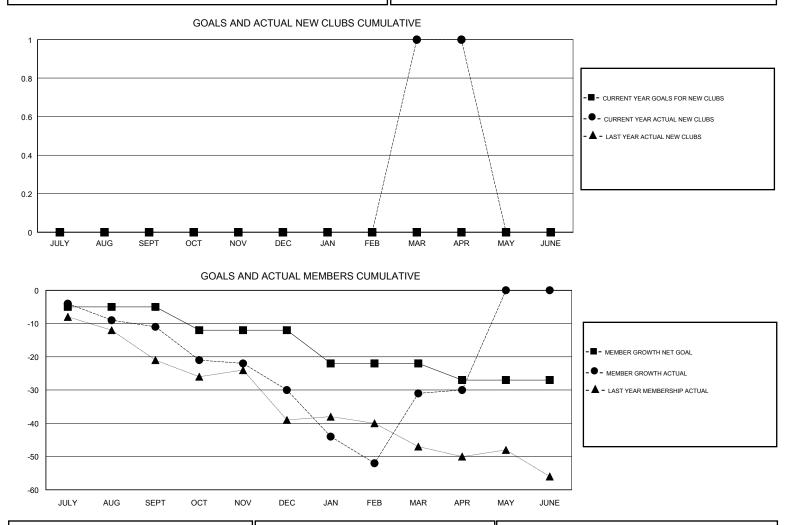

### GMT CA

| -             | Club          | s         |               |               | Mei                       | nbers                   |                                                    |  |  |
|---------------|---------------|-----------|---------------|---------------|---------------------------|-------------------------|----------------------------------------------------|--|--|
|               | RESULTS FOR   | 2017-2018 |               |               | RESULTS F                 | RESULTS FOR 2017-2018   |                                                    |  |  |
| QUARTER       | NEW CLUB GOAL | NEW CLUBS | DROPPED CLUBS | QUARTER       | MEMBER GROWTH NET<br>GOAL | MEMBER GROWTH<br>ACTUAL | DROPPED<br>MEMBERS ACTUAL<br>(including transfers) |  |  |
| JULY/AUG/SEPT | 0             | 0         | 0             | JULY/AUG/SEPT | -5                        | 15                      | 23                                                 |  |  |
| OCT/NOV/DEC   | 0             | 0         | 0             | OCT/NOV/DEC   | -7                        | 18                      | 34                                                 |  |  |
| JAN/FEB/MAR   | 0             | 1         | 1             | JAN/FEB/MAR   | -10                       | 40                      | 38                                                 |  |  |
| APR/MAY/JUNE  | 0             | 0         | 0             | APR/MAY/JUNE  | -5                        | 7                       | 6                                                  |  |  |

| DROPPED CLUBS: 1             | 22 CLUBS OF 47 ADDED 1 OR MORE<br>NEW MEMBERS | <u>GENDER DISTRIBUTION</u><br>male 1,101 (81.62%)<br>female 248 (18.38%) |  |
|------------------------------|-----------------------------------------------|--------------------------------------------------------------------------|--|
| DROPPED MEMBERS              |                                               | Women Percentage Fiscal Year Goal: 20%                                   |  |
| DECEASED 20                  | CLICK HERE FOR CUMULATIVE                     | TOTAL FAMILY UNIT MEMBERS                                                |  |
| CLUB CANCELLED 6<br>OTHER 75 | MEMBERSHIP DATA                               | FAMILY MEMBERS PAYING HALF                                               |  |
| TOTAL 101                    |                                               | DUES                                                                     |  |